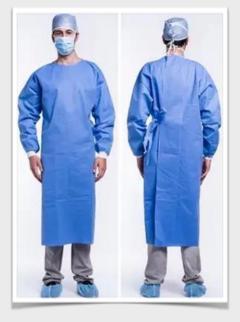

## **Disposable Medical Gowns**

With the global outbreak of COVID-19 and increasing identified cases, disposable medical gowns are in high demand. We are strategically mobilizing our esources to assist in the fight against Coonavirus.

High - quality disposable medical gowns are currently available for virus control & prevention.

Level 2 - Liquid resistant gowns

|                  | Packing                              | In-Stock | Price each |
|------------------|--------------------------------------|----------|------------|
| SKU              |                                      |          |            |
| Quantity: 5,000  | Individually Packed<br>400pcs/carton | <b>/</b> | \$5.49     |
| Quantity: 15,000 | Individually Packed<br>400pcs/carton | <b>/</b> | \$5.27     |
| Quantity: 30,000 | Individually Packed<br>400pcs/carton | <b>/</b> | \$4.99     |